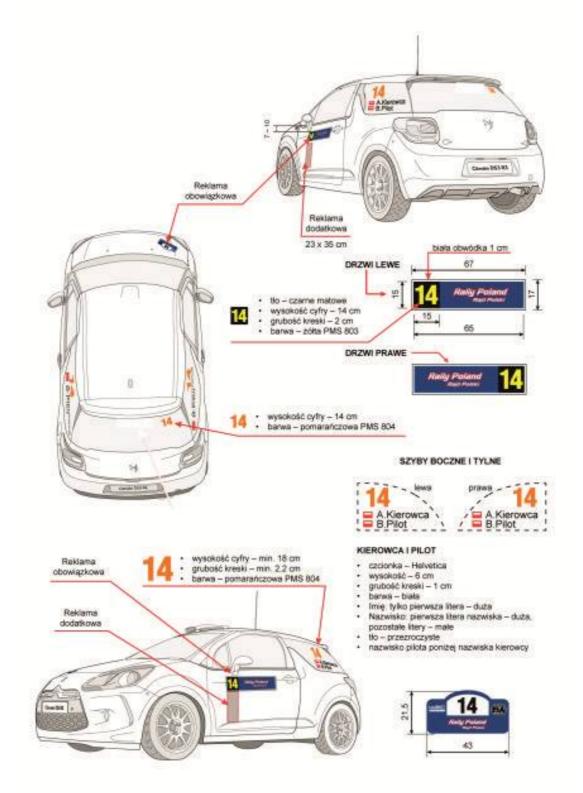

# 6. ADVERTISING AND MARKING

- 6.1 Advertising must comply with the regulations in force in the Republic of Poland..
- **6.2** The organizer's compulsory advertising will be placed on the starting numbers and on the rally plates and must be affixed during the Rally in a place in accordance with Annex 4 to these Regulations.
- **6.3** The Organizer provides additional advertising on cars with locations and dimensions compliant with Annex 4 to these Regulations, in compliance with the requirements of Art. 8.3, 8.3.1, 8.3.2 of the RSMP 2021 Regulations. The content of the additional Rally advertisement will be published on the organizer's website until the time of the Administrative Pickup. The control of placing the organizer's additional advertisement will be carried out at the entry control point at BK-1 or at PKC-0. Missing or placing the above-mentioned advertisements inconsistent with Annex 4 will be treated as an application without additional advertisement by the organizer, which in accordance with point 4.4.1 of the rally supplementary regulations corresponds to an increase in the entry fee..
- **6.4** The starting numbers provided by the Organizer must be placed on both sides of the car on the front door as well as the rear window and two rear side windows in accordance with Appendix 4 of these Regulations, throughout the duration of the Rally. If at any time of the Rally it is found that the starting number or the rally plate is missing, it will entail a fine to be recognized by the Stewards. The lack of two starting numbers or a rally plate may result in disqualification of the crew by the Stewards.
- 6.5 Placing advertisements in the service park, taking into account the conditions specified in point 13.1 of the RSMP 2021 Regulations, by the competitor outside the allocated service area in accordance with point 4.4.3 of these regulations, may take place only after agreeing with the organizer and giving consent. Due to the sponsorship agreements signed by the organizer, there is a total ban on trade in the service park. Violation of this prohibition will result in the imposition of a fine in the amount of 110€.

# **APPENDIX 4 – ADVERTISING AND IDENTIFICATION NUMBERS**