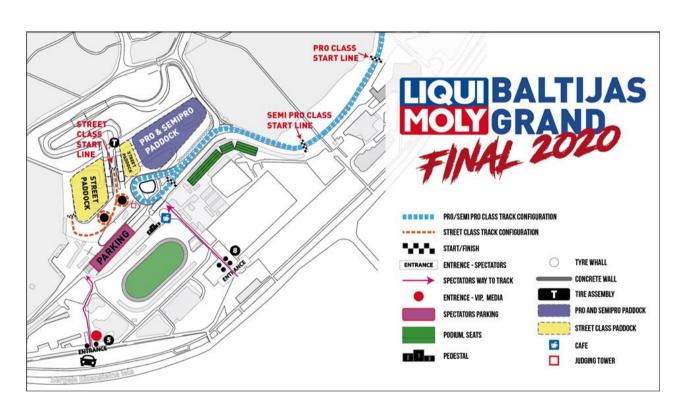

# How to get to the track

BALTIC FINAL 2020, 02.-03.10.2020 BIKERNIEKI RACE TRACK, RIGA, LATVIA

## **ADRESS:**

S. Eizenšteina 16, BIKERNIEKI RACE TRACK, Rīga, LV-1079 LATVIA GPS COORDINATES: 56°58'01.3"N 24°13'38.4"E

PLEASE FOLLOW UP EVENT MAP, FOR ENTRANCE TO TRACK!

FRIDAY- ENTRANCE FROM GATE NR.8 SATURDAY- ENTRANCE FROM GATE NR.5 ( GATE NR.8 WILL BE JUST SPECTATOR ENTRANCE)

# **EVENT MAP**

# **PADDOCK**

When you arrive at the track:

- ♣ PLEASE SAY YOUR NAME ON GATE, YOU WILL GET 3 WRISTBANDS AND CAR PASS IN TECHNICAL PARK FOR FREE
- ♣ DRIVER CAN BUY EXTRA MAX 6 TICKETS MORE IN PADDOCK, EACH COST 10 EUR-PADDOCK WILL BE CLOSED FOR SPECTATORS, BUT THOSE PEOPLE WILL GET ALSO IN PADDOCK ( IF NEED SOMETHING MORE OUR OTHER, PLEASE CONTACT ORGANIZER)

- ♣ STREET PADDOCK WILL BE OPEN FRIDAY AND SATURDAY EVENING, WHEN WILL STARTS TANDEM TOP32
- → FIND YOUR PADDOCK PLACE, TEAM START TO SET UP, DRIVER COME TO REGISTRATION- If you have some specific ask, please inform about that organizer, so they are informed.
- ♣ Paddock will be open for you from Friday 02.10 11:15
- ♣ Paddock will be open for you Saturday 03.10 06:30
- ♣ You can leave cars in paddock for night, the track main gate will be closed every evening from 23:00 latest!

**Entry in paddock Friday- GATE NR.8!** From 11:15-13:30 use green gate, from 14:00 use red gate

**ENTRY IN PADDOCK SATURDAY- GATE NR.5,** from 06:30-16:40 use blue road, from 17:40 pink road, *from 16:40-17:40 both roads will be closed*, as drift will happen in both track in the same time, if you need to drive in our out in that time, please contact organizer, and they will show you other way, our respect drivers who drive, and wait until pink road will be opened, thank you!