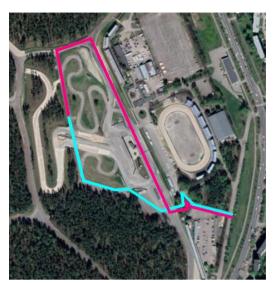

# How to get to the track

BALTIC FINAL 2020, 02.-03.10.2020 BIKERNIEKI RACE TRACK, RIGA, LATVIA

## **ADRESS:**

S. Eizenšteina 16, BIKERNIEKI RACE TRACK, Rīga, LV-1079 LATVIA GPS COORDINATES: 56°58'01.3"N 24°13'38.4"E

PLEASE FOLLOW UP EVENT MAP, FOR ENTRANCE TO TRACK!

FRIDAY- ENTRANCE FROM GATE NR.8 SATURDAY- ENTRANCE FROM GATE NR.5 ( GATE NR.8 WILL BE JUST SPECTATOR ENTRANCE)

# **EVENT MAP**

# **PADDOCK**

When you arrive at the track:

- ♣ PLEASE SAY YOUR NAME ON GATE, YOU WILL GET 3 WRISTBANDS AND CAR PASS IN TECHNICAL PARK FOR FREE
- ♣ DRIVER CAN BUY EXTRA MAX 6 TICKETS MORE IN PADDOCK, EACH COST 10 EUR-PADDOCK WILL BE CLOSED FOR SPECTATORS, BUT THOSE PEOPLE WILL GET ALSO IN PADDOCK ( IF NEED SOMETHING MORE OUR OTHER, PLEASE CONTACT ORGANIZER)

- ♣ STREET PADDOCK WILL BE OPEN FRIDAY AND SATURDAY EVENING, WHEN WILL STARTS TANDEM TOP32
- → FIND YOUR PADDOCK PLACE, TEAM START TO SET UP, DRIVER COME TO REGISTRATION- If you have some specific ask, please inform about that organizer, so they are informed.
- ♣ Paddock will be open for you from Friday 02.10 11:15
- ♣ Paddock will be open for you Saturday 03.10 06:30
- ♣ You can leave cars in paddock for night, the track main gate will be closed every evening from 23:00 latest!

**Entry in paddock Friday- GATE NR.8!** From 11:15-13:30 use green gate, from 14:00 use red gate

**ENTRY IN PADDOCK SATURDAY- GATE NR.5,** from 06:30-16:40 use blue road, from 17:40 pink road, *from 16:40-17:40 both roads will be closed*, as drift will happen in both track in the same time, if you need to drive in our out in that time, please contact organizer, and they will show you other way, our respect drivers who drive, and wait until pink road will be opened, thank you!