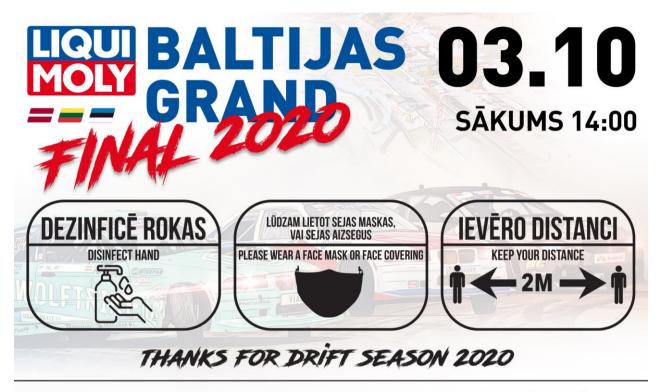

# Measures to reduce the spread of Covid-19 virus

Due to national restrictions related to the COVID-19 pandemic, please be responsible for yourself and others and observe the following requirements during the event:

Use the opportunity to wash your hands or disinfect them with disinfectants (pay attention to the disinfection points located in the territory of the track);

When you will register for race we will give you a questionnaire to the team leader or crew member, in which information about all team members who enter Latvia and who plan to be in the service park will have to be filled in.

Masks have to be wear on all the time at the track, PADDOCK, REGISTRATION ROOM, BASICALLY FROM MINUTE YOU ENTER TRACK TERITORY- THIS RULE ARE FOR SEMI PRO AND PRO, IF YOU WORK IN YOUR PADDOCK AREA, WITH YOUR TEAM WE STILL SUGGEST TO WEAR MASKS!