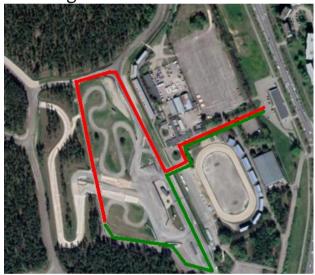

# How to get to the track

BALTIC FINAL 2020, 02.-03.10.2020 BIKERNIEKI RACE TRACK, RIGA, LATVIA

## **ADRESS:**

S. Eizenšteina 16, BIKERNIEKI RACE TRACK, Rīga, LV-1079 LATVIA GPS COORDINATES: 56°58'01.3"N 24°13'38.4"E

PLEASE FOLLOW UP EVENT MAP, FOR ENTRANCE TO TRACK!

FRIDAY- ENTRANCE FROM GATE NR.8 SATURDAY- ENTRANCE FROM GATE NR.5 ( GATE NR.8 WILL BE JUST SPECTATOR ENTRANCE)

# **EVENT MAP**

# **PADDOCK**

When you arrive at the track:

- ♣ PLEASE SAY YOUR NAME ON GATE, YOU WILL GET 3 WRISTBANDS AND CAR PASS IN TECHNICAL PARK FOR FREE
- ♣ DRIVER CAN BUY EXTRA MAX 6 TICKETS MORE IN PADDOCK, EACH COST 10 EUR-PADDOCK WILL BE CLOSED FOR SPECTATORS, BUT THOSE PEOPLE WILL GET ALSO IN PADDOCK ( IF NEED SOMETHING MORE OUR OTHER, PLEASE CONTACT ORGANIZER)

- ♣ STREET PADDOCK WILL BE OPEN FRIDAY AND SATURDAY EVENING, WHEN WILL STARTS TANDEM TOP32
- → FIND YOUR PADDOCK PLACE, TEAM START TO SET UP, DRIVER COME TO REGISTRATION- If you have some specific ask, please inform about that organizer, so they are informed.
- ♣ Paddock will be open for you from Friday 02.10 11:15
- ♣ Paddock will be open for you Saturday 03.10 06:30
- ♣ You can leave cars in paddock for night, the track main gate will be closed every evening from 23:00 latest!

**Entry in paddock Friday- GATE NR.8!** From 11:15-13:30 use green gate, from 14:00 use red gate

**ENTRY IN PADDOCK SATURDAY- GATE NR.5,** from 06:30-16:40 use blue road, from 17:40 pink road, *from 16:40-17:40 both roads will be closed*, as drift will happen in both track in the same time, if you need to drive in our out in that time, please contact organizer, and they will show you other way, our respect drivers who drive, and wait until pink road will be opened, thank you!