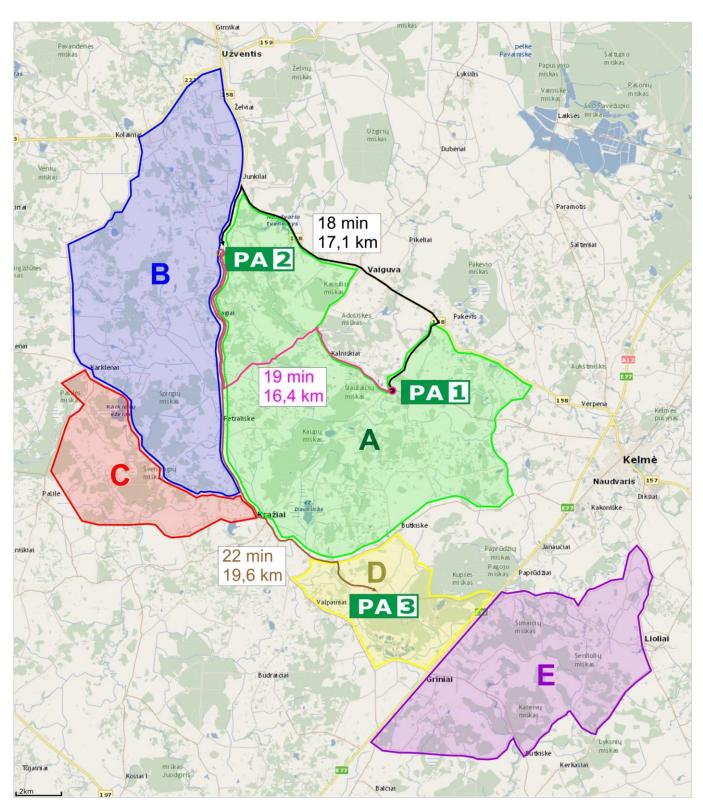

## Appendix 3 "Rally zones"

For all first and second drivers intending or only having intentions to take part in LARC 2018 or LARSC 2018 or only "Rally Žemaitija 2018" are strictly prohibited entering to the roads marked in the Prohibited Zones map from 23-04-2018 (Monday) 15:00 till 15-06-2018 (Friday) 8:30. LASF Rally Committee will impose the penalties provided for in part 12 of the LASC for offenders registered in the restricted areas. Mentioned persons wishing to cross/ be in forbidden roads must inform the Organizer in writing and obtain Organizer's permission.