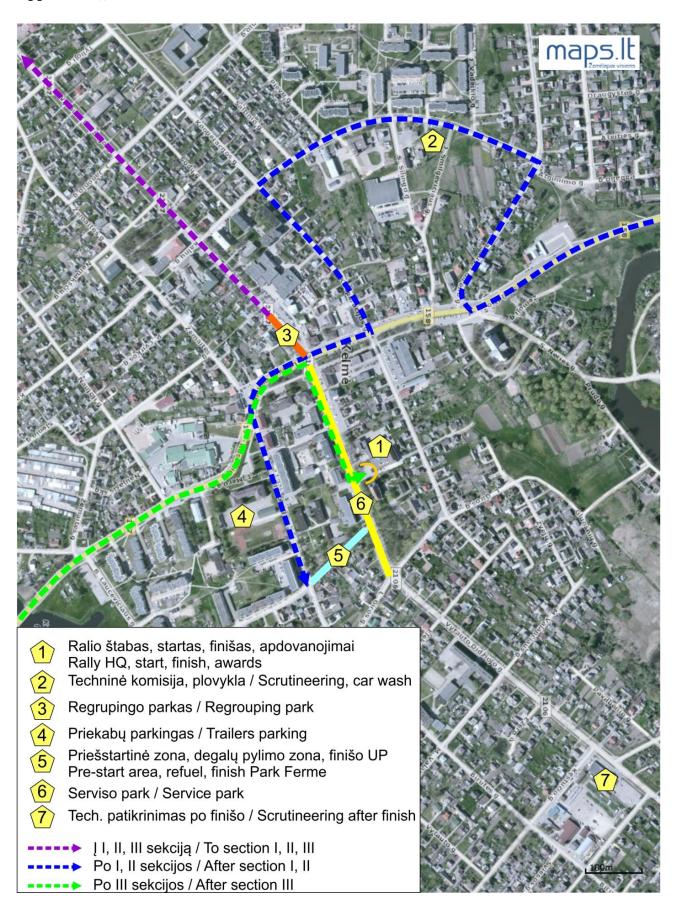

Kelmė, ph. +370 652 87569

Cafe "Svetainė", Vytauto Didžiojo str. 72, Kelmė, ph. +370 648 79679

➤ Pizzeria "Materija", Vytauto Didžiojo str. 49, Kelmė, ph. +370 427 51949

Working hours 8-16 (I-V)
Working hours 8-19
Working hours 11-03
Working hours 11-24
Working hours 11-24

Working hours 11 - 24 Working hours 11 - 02

Working hours 10 - 22

#### **Speed limits in Lithuania:** In residential areas: 50 km/h;

➤ In non-residential areas: on gravel roads – 70 km/h, on asphalt roads - 90 km/h.

Weather prediction (Lithuanian Hydrometeorological Service): www.meteo.lt

Maps on the web, addresses, place names, etc.: www.maps.lt

Rally results live (online and mobile application): www.autorally.lt





## XV. APPENDICES

## Appendix 1 "Arrival links"







## Appendix 2 "Plan of Kelmė town"







## Appendix 3 "Rally zones"



For all first and second drivers intending or only having intentions to take part in LARC 2018 or LARSC 2018 or only "Rally Žemaitija 2018" are strictly prohibited entering to the roads marked in the Prohibited Zones map from 23-04-2018 (Monday) 15:00 till 15-06-2018 (Friday) 8:30. LASF Rally Committee will impose the penalties provided for in part 12 of the LASC for offenders registered in the restricted areas. Mentioned persons wishing to cross/ be in forbidden roads must inform the Organizer in writing and obtain Organizer's permission.





## Appendix 4 "Itinerary card"

## LARČ II ETAPAS "ŽEMAITIJA 2018"

|                 | Saulė teka 04:41, saulė leidžiasi 21:<br>Inrise 04:41, Sunset 21:58)