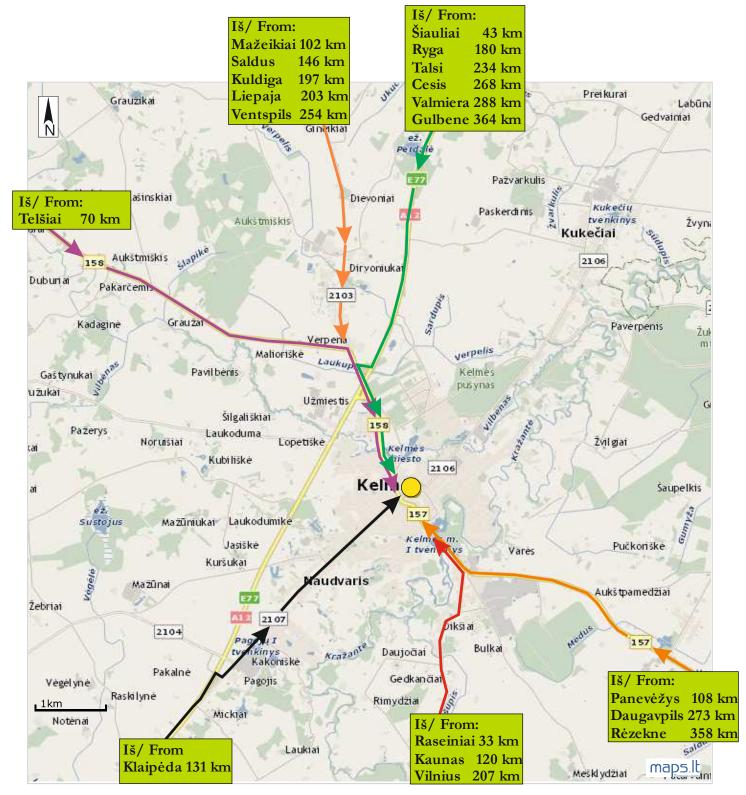

Cafe "Kelmynė", Dariaus ir Girėno str. 13, Kelmė, ph. +370 652 87569

Cafe "Svetainė", Vytauto Didžiojo str. 72, Kelmė, ph. +370 648 79679

➤ Pizzeria "Materija", Vytauto Didžiojo str. 49, Kelmė, ph. +370 427 51949

Working hours 8-16 (I-V)
Working hours 8-19
Working hours 11-03
Working hours 11-24
Working hours 11-24

Working hours 11 - 24 Working hours 11 - 02

Working hours 10 - 22

#### **Speed limits in Lithuania:** In residential areas: 50 km/h;

➤ In non-residential areas: on gravel roads – 70 km/h, on asphalt roads - 90 km/h.

Weather prediction (Lithuanian Hydrometeorological Service): www.meteo.lt

Maps on the web, addresses, place names, etc.: www.maps.lt

Rally results live (online and mobile application): www.autorally.lt





## XV. APPENDICES

## Appendix 1 "Arrival links"







## Appendix 2 "Plan of Kelmė town"







## Appendix 3 "Rally zones"



For all first and second drivers intending or only having intentions to take part in LARC 2018 or LARSC 2018 or only "Rally Žemaitija 2018" are strictly prohibited entering to the roads marked in the Prohibited Zones map from 23-04-2018 (Monday) 15:00 till 15-06-2018 (Friday) 8:30. LASF Rally Committee will impose the penalties provided for in part 12 of the LASC for offenders registered in the restricted areas. Mentioned persons wishing to cross/ be in forbidden roads must inform the Organizer in writing and obtain Organizer's permission.





## Appendix 4 "Itinerary card"

## LARČ II ETAPAS "ŽEMAITIJA 2018"

|                 | Saulė teka 04:41, saulė leidžiasi 21:<br>Inrise 04:41, Sunset 21:58)