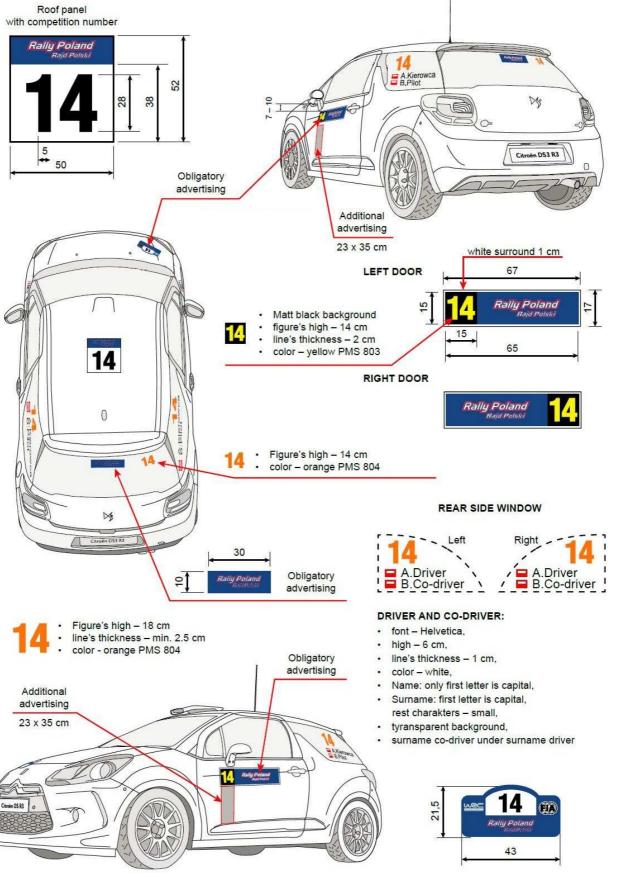

|                                  |

9/11

# **APPENDIX 2 – RECONNAISSANCE SCHEDULE**

# For LARC

| Stages                                   | From  | То    | Pass | Window | SS Km |
|------------------------------------------|-------|-------|------|--------|-------|
| Thursday 12 <sup>th</sup> September 2013 |       |       |      |        |       |
| SS 1/4 "Tałty"                           | 10:00 | 16:00 | 2    | 6:00   | 14,47 |
| SS 2/5 "Mrągowo"                         | 10:00 | 16:00 | 2    | 6:00   | 25,50 |
| SS 3/6 "Baranowo"                        | 10:00 | 16:00 | 2    | 6:00   | 22,45 |
| SS 7 "Mikołajki"                         | 14:00 | 18:00 | 2    | 4:00   | 2,50  |

# APPENDIX 4 – COMPETITION NUMBERS AND ADVERTISING Roof panel with competition number